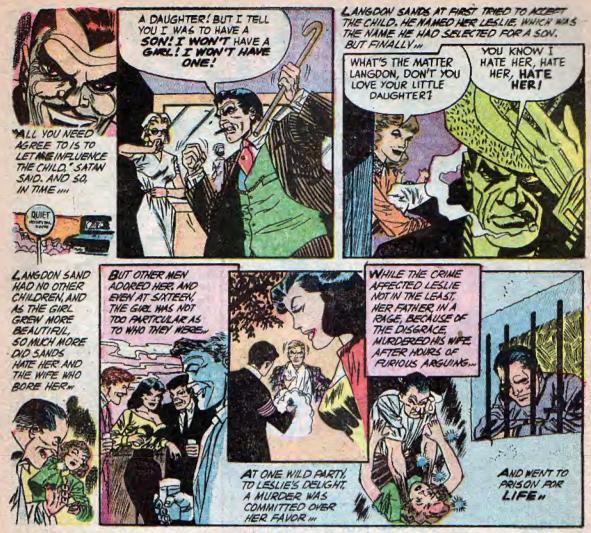

William William

LOVE CALL

171

IT IS RUMORED THAT BEFORE LESLIE SANDS WAS BORN, LESLIE'S MOTHER, EMILY MADE A PACT WITH THE DEVIL, YOU SEE, EMILY SANDS HATED HER HUSBAND, LANGDON SANDS, HATED HIM SO MILLH THAT THE THOUGHT OF HAVING HIS CHILD THREW HER INTO UNREASONING RAGE, ONE DAY M

MENSPAPERS GAVE THE STORY FULL TREATMENT AND SOCIETY TOOK OVER THE PROTECTION OF 'POOR LESLIE SANDS." IT WAS NOT LONG BEFORE A KINDLY, CHILDLESS, ELDERLY COUPLE NAMED CRAIG ASKED FOR AND RELEIVED THE RIGHT TO MAKE LESLIE THEIRS BY ADOPTION.